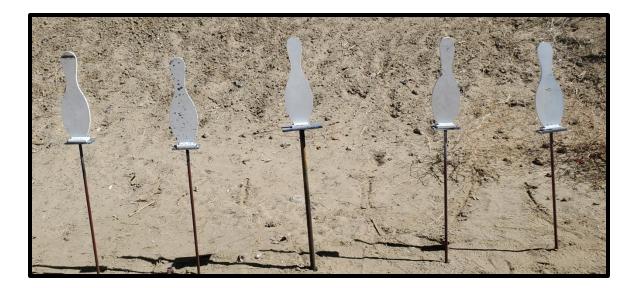

## Week 10: Rimfire Rifles Thursday 8/22 @ 5:30pm

This will be a One-on-One, double elimination shoot. Targets will be five steel bowling pins set at ten yards. Two shooters will shoot against each other. On the start command both shooters try to be the first to get their five pins knocked off the stands. First shooter with their five pins knocked off wins the round. Winner stays in the Winner's Bracket, loser goes to the Loser's Bracket. Two loses and you are out. This continues until there is only ONE.....